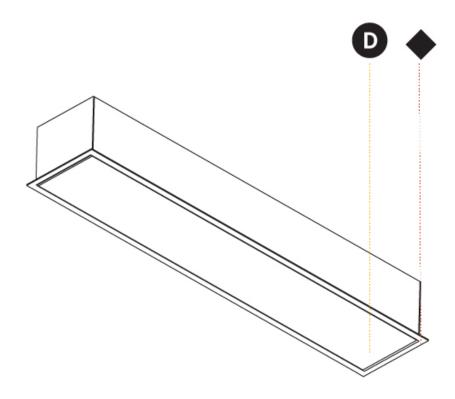

#### **GENERAL**

| Series: Idaho              |  |
|----------------------------|--|
| Subseries: Idaho 100       |  |
| Brand: Prolicht            |  |
| Division: Architectural    |  |
| Mounting Type: Recessed    |  |
| Mounting Location: Ceiling |  |
| Subcategory: Profile       |  |

| Division: Architectural                                   |
|-----------------------------------------------------------|
| Mounting Type: Recessed                                   |
| Mounting Location: Ceiling                                |
| Subcategory: Profile                                      |
| PHYSICAL                                                  |
| Shape: Rectangle                                          |
| Length (mm): 900                                          |
| Length (in): $35\frac{7}{16}$                             |
| Width (mm): 118                                           |
| Width (in): 4 <sup>5</sup> / <sub>8</sub>                 |
| Height (mm): 90                                           |
| Height (in): 3 <sup>9</sup> / <sub>16</sub>               |
| Ceiling Thickness (mm): 10 / 12.5 / 15 / 25 / 30          |
| Ceiling Thickness (in): 3/8 or 1/2 or 9/16 or 1 or 1 3/16 |
| Min. Recessing Depth (mm): 145                            |
| Min. Recessing Depth (in): 5 11/16                        |
| Light Distribution: Direct                                |
| Weight (kg): 4.362                                        |
| Weight (lbs): 9.6                                         |
| Diffuser: PMMA - Opal or Micro-Prism                      |

Fixture Material: Aluminum

Cut-out Measurements: 890mm / 35 1/16" x 107mm / 4 3/16"

Fixture Finish: ANA / SSR / BKV / CWI / CRY / HAB /MSR / UFT / ITA / RUA / OGR / FTG / MYG / RWR / LOD / PUS / FRO / FUP / KIA / POP / BLS / SPG / MEY / GOH / GUM / CHC / COM / ABZ / JAG / OBR / MOS / ROR