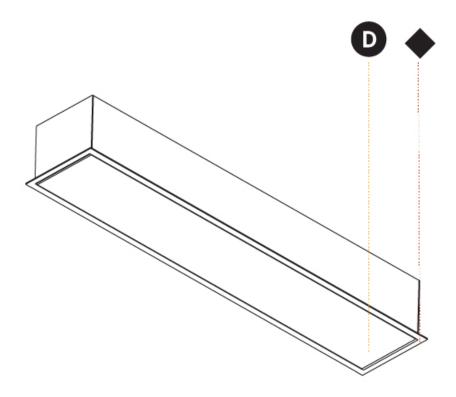

# **IDAHO 100 RECESSED**

| A35682-     |         |             | -         | -        |  |
|-------------|---------|-------------|-----------|----------|--|
| base number | LED     | Color       | Finishes  | Diffuser |  |
|             | Dimming | Temperature | (Diamond) | Ontions  |  |

 ${\it 1. To \ build \ a \ product \ code \ in \ our \ configurator \ select \ the \ specify \ button \ on}}$ the base model # product page

2. To build a manual product code on this datasheet choose from the options listed below in blue font and add the suffix to the base model #