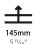

| Diana. I Tolichi                                                                                                                                                                                                                                                                                                                                                                                                                                                                                                                                                                                                                                                                                                                                                                                                                                                                                                                                                                                                                                                                                                                                                                                                                                                                                                                                                                                                                                                                                                                                                                                                                                                                                                                                                                                                                                                                                                                                                                                                                                                                                                      |
|-----------------------------------------------------------------------------------------------------------------------------------------------------------------------------------------------------------------------------------------------------------------------------------------------------------------------------------------------------------------------------------------------------------------------------------------------------------------------------------------------------------------------------------------------------------------------------------------------------------------------------------------------------------------------------------------------------------------------------------------------------------------------------------------------------------------------------------------------------------------------------------------------------------------------------------------------------------------------------------------------------------------------------------------------------------------------------------------------------------------------------------------------------------------------------------------------------------------------------------------------------------------------------------------------------------------------------------------------------------------------------------------------------------------------------------------------------------------------------------------------------------------------------------------------------------------------------------------------------------------------------------------------------------------------------------------------------------------------------------------------------------------------------------------------------------------------------------------------------------------------------------------------------------------------------------------------------------------------------------------------------------------------------------------------------------------------------------------------------------------------|
| Division: Architectural                                                                                                                                                                                                                                                                                                                                                                                                                                                                                                                                                                                                                                                                                                                                                                                                                                                                                                                                                                                                                                                                                                                                                                                                                                                                                                                                                                                                                                                                                                                                                                                                                                                                                                                                                                                                                                                                                                                                                                                                                                                                                               |
| Mounting Type: Recessed                                                                                                                                                                                                                                                                                                                                                                                                                                                                                                                                                                                                                                                                                                                                                                                                                                                                                                                                                                                                                                                                                                                                                                                                                                                                                                                                                                                                                                                                                                                                                                                                                                                                                                                                                                                                                                                                                                                                                                                                                                                                                               |
| Mounting Location: Ceiling                                                                                                                                                                                                                                                                                                                                                                                                                                                                                                                                                                                                                                                                                                                                                                                                                                                                                                                                                                                                                                                                                                                                                                                                                                                                                                                                                                                                                                                                                                                                                                                                                                                                                                                                                                                                                                                                                                                                                                                                                                                                                            |
| Subcategory: Profile                                                                                                                                                                                                                                                                                                                                                                                                                                                                                                                                                                                                                                                                                                                                                                                                                                                                                                                                                                                                                                                                                                                                                                                                                                                                                                                                                                                                                                                                                                                                                                                                                                                                                                                                                                                                                                                                                                                                                                                                                                                                                                  |
| PHYSICAL                                                                                                                                                                                                                                                                                                                                                                                                                                                                                                                                                                                                                                                                                                                                                                                                                                                                                                                                                                                                                                                                                                                                                                                                                                                                                                                                                                                                                                                                                                                                                                                                                                                                                                                                                                                                                                                                                                                                                                                                                                                                                                              |
| Shape: Rectangle                                                                                                                                                                                                                                                                                                                                                                                                                                                                                                                                                                                                                                                                                                                                                                                                                                                                                                                                                                                                                                                                                                                                                                                                                                                                                                                                                                                                                                                                                                                                                                                                                                                                                                                                                                                                                                                                                                                                                                                                                                                                                                      |
| Length (mm): 1740                                                                                                                                                                                                                                                                                                                                                                                                                                                                                                                                                                                                                                                                                                                                                                                                                                                                                                                                                                                                                                                                                                                                                                                                                                                                                                                                                                                                                                                                                                                                                                                                                                                                                                                                                                                                                                                                                                                                                                                                                                                                                                     |
| Length (in): $68\frac{1}{2}$                                                                                                                                                                                                                                                                                                                                                                                                                                                                                                                                                                                                                                                                                                                                                                                                                                                                                                                                                                                                                                                                                                                                                                                                                                                                                                                                                                                                                                                                                                                                                                                                                                                                                                                                                                                                                                                                                                                                                                                                                                                                                          |
| Width (mm): 118                                                                                                                                                                                                                                                                                                                                                                                                                                                                                                                                                                                                                                                                                                                                                                                                                                                                                                                                                                                                                                                                                                                                                                                                                                                                                                                                                                                                                                                                                                                                                                                                                                                                                                                                                                                                                                                                                                                                                                                                                                                                                                       |
| Width (in): 4 <sup>5</sup> / <sub>8</sub>                                                                                                                                                                                                                                                                                                                                                                                                                                                                                                                                                                                                                                                                                                                                                                                                                                                                                                                                                                                                                                                                                                                                                                                                                                                                                                                                                                                                                                                                                                                                                                                                                                                                                                                                                                                                                                                                                                                                                                                                                                                                             |
| Height (mm): 90                                                                                                                                                                                                                                                                                                                                                                                                                                                                                                                                                                                                                                                                                                                                                                                                                                                                                                                                                                                                                                                                                                                                                                                                                                                                                                                                                                                                                                                                                                                                                                                                                                                                                                                                                                                                                                                                                                                                                                                                                                                                                                       |
| Height (in): 3 <sup>9</sup> / <sub>16</sub>                                                                                                                                                                                                                                                                                                                                                                                                                                                                                                                                                                                                                                                                                                                                                                                                                                                                                                                                                                                                                                                                                                                                                                                                                                                                                                                                                                                                                                                                                                                                                                                                                                                                                                                                                                                                                                                                                                                                                                                                                                                                           |
| Ceiling Thickness (mm): 10 / 12.5 / 15 / 25 / 30                                                                                                                                                                                                                                                                                                                                                                                                                                                                                                                                                                                                                                                                                                                                                                                                                                                                                                                                                                                                                                                                                                                                                                                                                                                                                                                                                                                                                                                                                                                                                                                                                                                                                                                                                                                                                                                                                                                                                                                                                                                                      |
| Ceiling Thickness (in): 3/8 or 1/2 or 9/16 or 1 or 1 3/16                                                                                                                                                                                                                                                                                                                                                                                                                                                                                                                                                                                                                                                                                                                                                                                                                                                                                                                                                                                                                                                                                                                                                                                                                                                                                                                                                                                                                                                                                                                                                                                                                                                                                                                                                                                                                                                                                                                                                                                                                                                             |
| Min. Recessing Depth (mm): 145                                                                                                                                                                                                                                                                                                                                                                                                                                                                                                                                                                                                                                                                                                                                                                                                                                                                                                                                                                                                                                                                                                                                                                                                                                                                                                                                                                                                                                                                                                                                                                                                                                                                                                                                                                                                                                                                                                                                                                                                                                                                                        |
| Min. Recessing Depth (in): 5 11/16                                                                                                                                                                                                                                                                                                                                                                                                                                                                                                                                                                                                                                                                                                                                                                                                                                                                                                                                                                                                                                                                                                                                                                                                                                                                                                                                                                                                                                                                                                                                                                                                                                                                                                                                                                                                                                                                                                                                                                                                                                                                                    |
| Light Distribution: Direct                                                                                                                                                                                                                                                                                                                                                                                                                                                                                                                                                                                                                                                                                                                                                                                                                                                                                                                                                                                                                                                                                                                                                                                                                                                                                                                                                                                                                                                                                                                                                                                                                                                                                                                                                                                                                                                                                                                                                                                                                                                                                            |
| Weight (kg): 8.078                                                                                                                                                                                                                                                                                                                                                                                                                                                                                                                                                                                                                                                                                                                                                                                                                                                                                                                                                                                                                                                                                                                                                                                                                                                                                                                                                                                                                                                                                                                                                                                                                                                                                                                                                                                                                                                                                                                                                                                                                                                                                                    |
| Weight (lbs): 17.77                                                                                                                                                                                                                                                                                                                                                                                                                                                                                                                                                                                                                                                                                                                                                                                                                                                                                                                                                                                                                                                                                                                                                                                                                                                                                                                                                                                                                                                                                                                                                                                                                                                                                                                                                                                                                                                                                                                                                                                                                                                                                                   |
| Diffuser: PMMA - Opal or Micro-Prism                                                                                                                                                                                                                                                                                                                                                                                                                                                                                                                                                                                                                                                                                                                                                                                                                                                                                                                                                                                                                                                                                                                                                                                                                                                                                                                                                                                                                                                                                                                                                                                                                                                                                                                                                                                                                                                                                                                                                                                                                                                                                  |
| eq:fixed-fixed-fixed-fixed-fixed-fixed-fixed-fixed-fixed-fixed-fixed-fixed-fixed-fixed-fixed-fixed-fixed-fixed-fixed-fixed-fixed-fixed-fixed-fixed-fixed-fixed-fixed-fixed-fixed-fixed-fixed-fixed-fixed-fixed-fixed-fixed-fixed-fixed-fixed-fixed-fixed-fixed-fixed-fixed-fixed-fixed-fixed-fixed-fixed-fixed-fixed-fixed-fixed-fixed-fixed-fixed-fixed-fixed-fixed-fixed-fixed-fixed-fixed-fixed-fixed-fixed-fixed-fixed-fixed-fixed-fixed-fixed-fixed-fixed-fixed-fixed-fixed-fixed-fixed-fixed-fixed-fixed-fixed-fixed-fixed-fixed-fixed-fixed-fixed-fixed-fixed-fixed-fixed-fixed-fixed-fixed-fixed-fixed-fixed-fixed-fixed-fixed-fixed-fixed-fixed-fixed-fixed-fixed-fixed-fixed-fixed-fixed-fixed-fixed-fixed-fixed-fixed-fixed-fixed-fixed-fixed-fixed-fixed-fixed-fixed-fixed-fixed-fixed-fixed-fixed-fixed-fixed-fixed-fixed-fixed-fixed-fixed-fixed-fixed-fixed-fixed-fixed-fixed-fixed-fixed-fixed-fixed-fixed-fixed-fixed-fixed-fixed-fixed-fixed-fixed-fixed-fixed-fixed-fixed-fixed-fixed-fixed-fixed-fixed-fixed-fixed-fixed-fixed-fixed-fixed-fixed-fixed-fixed-fixed-fixed-fixed-fixed-fixed-fixed-fixed-fixed-fixed-fixed-fixed-fixed-fixed-fixed-fixed-fixed-fixed-fixed-fixed-fixed-fixed-fixed-fixed-fixed-fixed-fixed-fixed-fixed-fixed-fixed-fixed-fixed-fixed-fixed-fixed-fixed-fixed-fixed-fixed-fixed-fixed-fixed-fixed-fixed-fixed-fixed-fixed-fixed-fixed-fixed-fixed-fixed-fixed-fixed-fixed-fixed-fixed-fixed-fixed-fixed-fixed-fixed-fixed-fixed-fixed-fixed-fixed-fixed-fixed-fixed-fixed-fixed-fixed-fixed-fixed-fixed-fixed-fixed-fixed-fixed-fixed-fixed-fixed-fixed-fixed-fixed-fixed-fixed-fixed-fixed-fixed-fixed-fixed-fixed-fixed-fixed-fixed-fixed-fixed-fixed-fixed-fixed-fixed-fixed-fixed-fixed-fixed-fixed-fixed-fixed-fixed-fixed-fixed-fixed-fixed-fixed-fixed-fixed-fixed-fixed-fixed-fixed-fixed-fixed-fixed-fixed-fixed-fixed-fixed-fixed-fixed-fixed-fixed-fixed-fixed-fixed-fixed-fixed-fixed-fixed-fixed-fixed-fixed-fixed-fixed-fixed-fixed-fixed-fixed-fixed-fixed-fixed-fixed-fixed-fixed-fixed-fixed-fixed-fixed-fixed-fixed-fixed-fixed-fixed-fixed-fixed- |