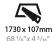

Fixture Material: Aluminum

Cut-out Measurements: 1730mm / 68 1/8" x 107mm / 4 3/16"

MEY / GOH / GUM / CHC / COM / ABZ / JAG / OBR / MOS / ROR