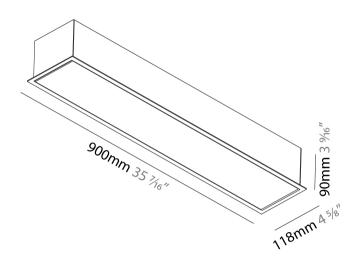

| Division: Architectural                                   |
|-----------------------------------------------------------|
| Mounting Type: Recessed                                   |
| Mounting Location: Ceiling                                |
| Subcategory: Profile                                      |
| PHYSICAL                                                  |
| Shape: Rectangle                                          |
| Length (mm): 900                                          |
| Length (in): $35\frac{7}{16}$                             |
| Width (mm): 118                                           |
| Width (in): 4 <sup>5</sup> / <sub>8</sub>                 |
| Height (mm): 90                                           |
| Height (in): 3 <sup>9</sup> / <sub>16</sub>               |
| Ceiling Thickness (mm): 10 / 12.5 / 15 / 25 / 30          |
| Ceiling Thickness (in): 3/8 or 1/2 or 9/16 or 1 or 1 3/16 |
| Min. Recessing Depth (mm): 145                            |
| Min. Recessing Depth (in): 5 11/16                        |
| Light Distribution: Direct                                |
| Weight (kg): 4.362                                        |
| Weight (lbs): 9.6                                         |
| Diffuser: PMMA - Opal or Micro-Prism                      |