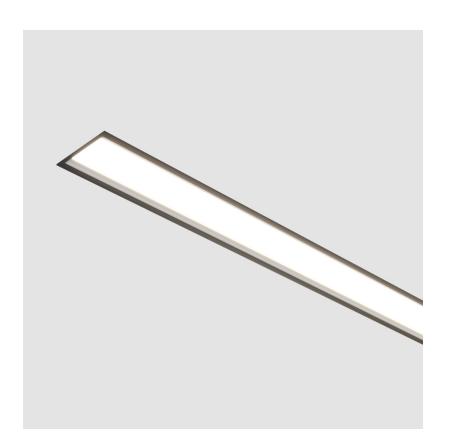

| Division: Architectural                                   |
|-----------------------------------------------------------|
| Mounting Type: Recessed                                   |
| Mounting Location: Ceiling                                |
| Subcategory: Profile                                      |
| PHYSICAL                                                  |
| Shape: Rectangle                                          |
| Length (mm): 900                                          |
| Length (in): $35\frac{7}{16}$                             |
| Width (mm): 118                                           |
| Width (in): 4 <sup>5</sup> / <sub>8</sub>                 |
| Height (mm): 90                                           |
| Height (in): 3 <sup>9</sup> / <sub>16</sub>               |
| Ceiling Thickness (mm): 10 / 12.5 / 15 / 25 / 30          |
| Ceiling Thickness (in): 3/8 or 1/2 or 9/16 or 1 or 1 3/16 |
| Min. Recessing Depth (mm): 145                            |
| Min. Recessing Depth (in): 5 11/16                        |
| Light Distribution: Direct                                |
| Weight (kg): 4.362                                        |
| Weight (lbs): 9.6                                         |
| Diffuser: PMMA - Opal or Micro-Prism                      |