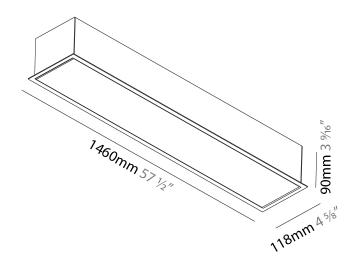

#### **GENERAL**

| Series: Idaho              |  |
|----------------------------|--|
| Subseries: Idaho 100       |  |
| Brand: Prolicht            |  |
| Division: Architectural    |  |
| Mounting Type: Recessed    |  |
| Mounting Location: Ceiling |  |
| Subcategory: Profile       |  |

| Diana. I Tolichi                                                                                                                                                                                                                                                                                                                                                                                                                                                                                                                                                                                                                                                                                                                                                                                                                                                                                                                                                                                                                                                                                                                                                                                                                                                                                                                                                                                                                                                                                                                                                                                                                                                                                                                                                                                                                                                                                                                                                                                                                                                                                                      |
|-----------------------------------------------------------------------------------------------------------------------------------------------------------------------------------------------------------------------------------------------------------------------------------------------------------------------------------------------------------------------------------------------------------------------------------------------------------------------------------------------------------------------------------------------------------------------------------------------------------------------------------------------------------------------------------------------------------------------------------------------------------------------------------------------------------------------------------------------------------------------------------------------------------------------------------------------------------------------------------------------------------------------------------------------------------------------------------------------------------------------------------------------------------------------------------------------------------------------------------------------------------------------------------------------------------------------------------------------------------------------------------------------------------------------------------------------------------------------------------------------------------------------------------------------------------------------------------------------------------------------------------------------------------------------------------------------------------------------------------------------------------------------------------------------------------------------------------------------------------------------------------------------------------------------------------------------------------------------------------------------------------------------------------------------------------------------------------------------------------------------|
| Division: Architectural                                                                                                                                                                                                                                                                                                                                                                                                                                                                                                                                                                                                                                                                                                                                                                                                                                                                                                                                                                                                                                                                                                                                                                                                                                                                                                                                                                                                                                                                                                                                                                                                                                                                                                                                                                                                                                                                                                                                                                                                                                                                                               |
| Mounting Type: Recessed                                                                                                                                                                                                                                                                                                                                                                                                                                                                                                                                                                                                                                                                                                                                                                                                                                                                                                                                                                                                                                                                                                                                                                                                                                                                                                                                                                                                                                                                                                                                                                                                                                                                                                                                                                                                                                                                                                                                                                                                                                                                                               |
| Mounting Location: Ceiling                                                                                                                                                                                                                                                                                                                                                                                                                                                                                                                                                                                                                                                                                                                                                                                                                                                                                                                                                                                                                                                                                                                                                                                                                                                                                                                                                                                                                                                                                                                                                                                                                                                                                                                                                                                                                                                                                                                                                                                                                                                                                            |
| Subcategory: Profile                                                                                                                                                                                                                                                                                                                                                                                                                                                                                                                                                                                                                                                                                                                                                                                                                                                                                                                                                                                                                                                                                                                                                                                                                                                                                                                                                                                                                                                                                                                                                                                                                                                                                                                                                                                                                                                                                                                                                                                                                                                                                                  |
| PHYSICAL                                                                                                                                                                                                                                                                                                                                                                                                                                                                                                                                                                                                                                                                                                                                                                                                                                                                                                                                                                                                                                                                                                                                                                                                                                                                                                                                                                                                                                                                                                                                                                                                                                                                                                                                                                                                                                                                                                                                                                                                                                                                                                              |
| Shape: Rectangle                                                                                                                                                                                                                                                                                                                                                                                                                                                                                                                                                                                                                                                                                                                                                                                                                                                                                                                                                                                                                                                                                                                                                                                                                                                                                                                                                                                                                                                                                                                                                                                                                                                                                                                                                                                                                                                                                                                                                                                                                                                                                                      |
| Length (mm): 1740                                                                                                                                                                                                                                                                                                                                                                                                                                                                                                                                                                                                                                                                                                                                                                                                                                                                                                                                                                                                                                                                                                                                                                                                                                                                                                                                                                                                                                                                                                                                                                                                                                                                                                                                                                                                                                                                                                                                                                                                                                                                                                     |
| Length (in): $68\frac{1}{2}$                                                                                                                                                                                                                                                                                                                                                                                                                                                                                                                                                                                                                                                                                                                                                                                                                                                                                                                                                                                                                                                                                                                                                                                                                                                                                                                                                                                                                                                                                                                                                                                                                                                                                                                                                                                                                                                                                                                                                                                                                                                                                          |
| Width (mm): 118                                                                                                                                                                                                                                                                                                                                                                                                                                                                                                                                                                                                                                                                                                                                                                                                                                                                                                                                                                                                                                                                                                                                                                                                                                                                                                                                                                                                                                                                                                                                                                                                                                                                                                                                                                                                                                                                                                                                                                                                                                                                                                       |
| Width (in): 4 <sup>5</sup> / <sub>8</sub>                                                                                                                                                                                                                                                                                                                                                                                                                                                                                                                                                                                                                                                                                                                                                                                                                                                                                                                                                                                                                                                                                                                                                                                                                                                                                                                                                                                                                                                                                                                                                                                                                                                                                                                                                                                                                                                                                                                                                                                                                                                                             |
| Height (mm): 90                                                                                                                                                                                                                                                                                                                                                                                                                                                                                                                                                                                                                                                                                                                                                                                                                                                                                                                                                                                                                                                                                                                                                                                                                                                                                                                                                                                                                                                                                                                                                                                                                                                                                                                                                                                                                                                                                                                                                                                                                                                                                                       |
| Height (in): 3 <sup>9</sup> / <sub>16</sub>                                                                                                                                                                                                                                                                                                                                                                                                                                                                                                                                                                                                                                                                                                                                                                                                                                                                                                                                                                                                                                                                                                                                                                                                                                                                                                                                                                                                                                                                                                                                                                                                                                                                                                                                                                                                                                                                                                                                                                                                                                                                           |
| Ceiling Thickness (mm): 10 / 12.5 / 15 / 25 / 30                                                                                                                                                                                                                                                                                                                                                                                                                                                                                                                                                                                                                                                                                                                                                                                                                                                                                                                                                                                                                                                                                                                                                                                                                                                                                                                                                                                                                                                                                                                                                                                                                                                                                                                                                                                                                                                                                                                                                                                                                                                                      |
| Ceiling Thickness (in): 3/8 or 1/2 or 9/16 or 1 or 1 3/16                                                                                                                                                                                                                                                                                                                                                                                                                                                                                                                                                                                                                                                                                                                                                                                                                                                                                                                                                                                                                                                                                                                                                                                                                                                                                                                                                                                                                                                                                                                                                                                                                                                                                                                                                                                                                                                                                                                                                                                                                                                             |
| Min. Recessing Depth (mm): 145                                                                                                                                                                                                                                                                                                                                                                                                                                                                                                                                                                                                                                                                                                                                                                                                                                                                                                                                                                                                                                                                                                                                                                                                                                                                                                                                                                                                                                                                                                                                                                                                                                                                                                                                                                                                                                                                                                                                                                                                                                                                                        |
| Min. Recessing Depth (in): 5 11/16                                                                                                                                                                                                                                                                                                                                                                                                                                                                                                                                                                                                                                                                                                                                                                                                                                                                                                                                                                                                                                                                                                                                                                                                                                                                                                                                                                                                                                                                                                                                                                                                                                                                                                                                                                                                                                                                                                                                                                                                                                                                                    |
| Light Distribution: Direct                                                                                                                                                                                                                                                                                                                                                                                                                                                                                                                                                                                                                                                                                                                                                                                                                                                                                                                                                                                                                                                                                                                                                                                                                                                                                                                                                                                                                                                                                                                                                                                                                                                                                                                                                                                                                                                                                                                                                                                                                                                                                            |
| Weight (kg): 8.078                                                                                                                                                                                                                                                                                                                                                                                                                                                                                                                                                                                                                                                                                                                                                                                                                                                                                                                                                                                                                                                                                                                                                                                                                                                                                                                                                                                                                                                                                                                                                                                                                                                                                                                                                                                                                                                                                                                                                                                                                                                                                                    |
| Weight (lbs): 17.77                                                                                                                                                                                                                                                                                                                                                                                                                                                                                                                                                                                                                                                                                                                                                                                                                                                                                                                                                                                                                                                                                                                                                                                                                                                                                                                                                                                                                                                                                                                                                                                                                                                                                                                                                                                                                                                                                                                                                                                                                                                                                                   |
| Diffuser: PMMA - Opal or Micro-Prism                                                                                                                                                                                                                                                                                                                                                                                                                                                                                                                                                                                                                                                                                                                                                                                                                                                                                                                                                                                                                                                                                                                                                                                                                                                                                                                                                                                                                                                                                                                                                                                                                                                                                                                                                                                                                                                                                                                                                                                                                                                                                  |
| eq:fixed-fixed-fixed-fixed-fixed-fixed-fixed-fixed-fixed-fixed-fixed-fixed-fixed-fixed-fixed-fixed-fixed-fixed-fixed-fixed-fixed-fixed-fixed-fixed-fixed-fixed-fixed-fixed-fixed-fixed-fixed-fixed-fixed-fixed-fixed-fixed-fixed-fixed-fixed-fixed-fixed-fixed-fixed-fixed-fixed-fixed-fixed-fixed-fixed-fixed-fixed-fixed-fixed-fixed-fixed-fixed-fixed-fixed-fixed-fixed-fixed-fixed-fixed-fixed-fixed-fixed-fixed-fixed-fixed-fixed-fixed-fixed-fixed-fixed-fixed-fixed-fixed-fixed-fixed-fixed-fixed-fixed-fixed-fixed-fixed-fixed-fixed-fixed-fixed-fixed-fixed-fixed-fixed-fixed-fixed-fixed-fixed-fixed-fixed-fixed-fixed-fixed-fixed-fixed-fixed-fixed-fixed-fixed-fixed-fixed-fixed-fixed-fixed-fixed-fixed-fixed-fixed-fixed-fixed-fixed-fixed-fixed-fixed-fixed-fixed-fixed-fixed-fixed-fixed-fixed-fixed-fixed-fixed-fixed-fixed-fixed-fixed-fixed-fixed-fixed-fixed-fixed-fixed-fixed-fixed-fixed-fixed-fixed-fixed-fixed-fixed-fixed-fixed-fixed-fixed-fixed-fixed-fixed-fixed-fixed-fixed-fixed-fixed-fixed-fixed-fixed-fixed-fixed-fixed-fixed-fixed-fixed-fixed-fixed-fixed-fixed-fixed-fixed-fixed-fixed-fixed-fixed-fixed-fixed-fixed-fixed-fixed-fixed-fixed-fixed-fixed-fixed-fixed-fixed-fixed-fixed-fixed-fixed-fixed-fixed-fixed-fixed-fixed-fixed-fixed-fixed-fixed-fixed-fixed-fixed-fixed-fixed-fixed-fixed-fixed-fixed-fixed-fixed-fixed-fixed-fixed-fixed-fixed-fixed-fixed-fixed-fixed-fixed-fixed-fixed-fixed-fixed-fixed-fixed-fixed-fixed-fixed-fixed-fixed-fixed-fixed-fixed-fixed-fixed-fixed-fixed-fixed-fixed-fixed-fixed-fixed-fixed-fixed-fixed-fixed-fixed-fixed-fixed-fixed-fixed-fixed-fixed-fixed-fixed-fixed-fixed-fixed-fixed-fixed-fixed-fixed-fixed-fixed-fixed-fixed-fixed-fixed-fixed-fixed-fixed-fixed-fixed-fixed-fixed-fixed-fixed-fixed-fixed-fixed-fixed-fixed-fixed-fixed-fixed-fixed-fixed-fixed-fixed-fixed-fixed-fixed-fixed-fixed-fixed-fixed-fixed-fixed-fixed-fixed-fixed-fixed-fixed-fixed-fixed-fixed-fixed-fixed-fixed-fixed-fixed-fixed-fixed-fixed-fixed-fixed-fixed-fixed-fixed-fixed-fixed-fixed-fixed-fixed-fixed-fixed-fixed-fixed-fixed-fixed- |