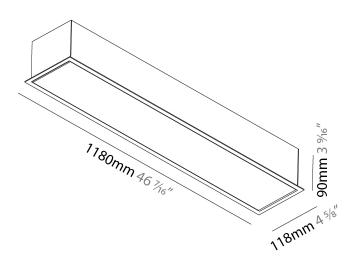

#### GENERAL

Series: Idaho Subseries: Idaho 100 Brand: Prolicht Division: Architectural Mounting Type: Recessed Mounting Location: Ceiling Subcategory: Profile

PHYSICAL Shape: Rectangle Length (mm): 1180 Length (in): 46 1/16 Width (mm): 118 Width (in): 4 1/8 Height (mm): 90 Height (in): 3 % 16 Ceiling Thickness (mm): 10 / 12.5 / 15 / 25 / 30 Ceiling Thickness (in): 3/8 or 1/2 or 9/16 or 1 or 1 3/16