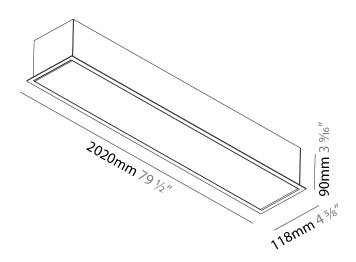

# **IDAHO 100 RECESSED**

| A35684      | -       | -           | -         | -        |   |
|-------------|---------|-------------|-----------|----------|---|
| base number | LED     | Color       | Finishes  | Diffuser | • |
|             | Dimming | Temperature | (Diamond) | Ontions  |   |

| Brand: Proficit                                                                                                                                    |
|----------------------------------------------------------------------------------------------------------------------------------------------------|
| Division: Architectural                                                                                                                            |
| Mounting Type: Recessed                                                                                                                            |
| Mounting Location: Ceiling                                                                                                                         |
| Subcategory: Profile                                                                                                                               |
| PHYSICAL                                                                                                                                           |
| Shape: Rectangle                                                                                                                                   |
| Length (mm): 2020                                                                                                                                  |
| Length (in): 79 ½                                                                                                                                  |
| Width (mm): 118                                                                                                                                    |
| Width (in): 4 ½                                                                                                                                    |
| Height (mm): 90                                                                                                                                    |
| Height (in): 3 % <sub>16</sub>                                                                                                                     |
| Ceiling Thickness (mm): 10 / 12.5 / 15 / 25 / 30                                                                                                   |
| Ceiling Thickness (in): 3/8 or 1/2 or 9/16 or 1 or 1 3/16                                                                                          |
| Min. Recessing Depth (mm): 145                                                                                                                     |
| Min. Recessing Depth (in): 5 11/16                                                                                                                 |
| Light Distribution: Direct                                                                                                                         |
| Weight (kg): 9.296                                                                                                                                 |
| Weight (lbs): 20.45                                                                                                                                |
| Diffuser: PMMA - Opal or Micro-Prism                                                                                                               |
| Fixture Finish: ANA / SSR / BKV / CWI / CRY / HAB /MSR / UFT / ITA / RUA / OGR / FTG / MYG / RWR / LOD / PUS / FRO / FUP / KIA / POP / BLS / SPG / |