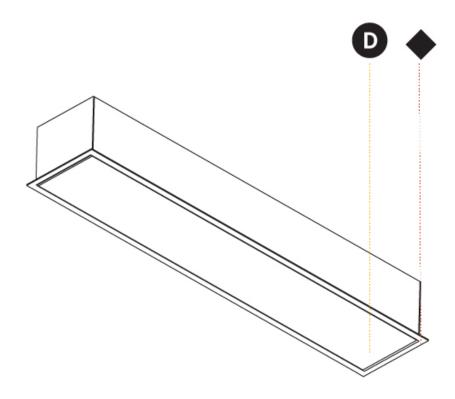

### **IDAHO 100 RECESSED**

| A35683-         |           |              |
|-----------------|-----------|--------------|
| base mannber == | <br>Color | <br>Diffuser |

1.To build a product code in our configurator select the specify button on the base model # product page

2. To build a manual product code on this datasheet choose from the options listed below in blue font and add the suffix to the base model #