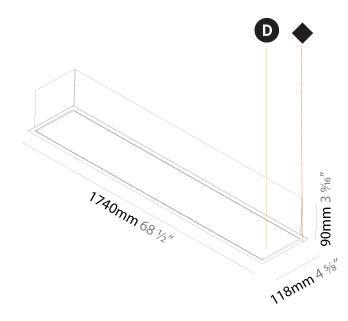

| Diana. I Tolichi                                                                                                                                                                                                                                                                                                                                                                                                                                                                                                                                                                                                                                                                                                                                                                                                                                                                                                                                                                                                                                                                                                                                                                                                                                                                                                                                                                                                                                                                                                                                                                                                                                                                                                                                                                                                                                                                                                                                                                                                                                                                                                      |
|-----------------------------------------------------------------------------------------------------------------------------------------------------------------------------------------------------------------------------------------------------------------------------------------------------------------------------------------------------------------------------------------------------------------------------------------------------------------------------------------------------------------------------------------------------------------------------------------------------------------------------------------------------------------------------------------------------------------------------------------------------------------------------------------------------------------------------------------------------------------------------------------------------------------------------------------------------------------------------------------------------------------------------------------------------------------------------------------------------------------------------------------------------------------------------------------------------------------------------------------------------------------------------------------------------------------------------------------------------------------------------------------------------------------------------------------------------------------------------------------------------------------------------------------------------------------------------------------------------------------------------------------------------------------------------------------------------------------------------------------------------------------------------------------------------------------------------------------------------------------------------------------------------------------------------------------------------------------------------------------------------------------------------------------------------------------------------------------------------------------------|
| Division: Architectural                                                                                                                                                                                                                                                                                                                                                                                                                                                                                                                                                                                                                                                                                                                                                                                                                                                                                                                                                                                                                                                                                                                                                                                                                                                                                                                                                                                                                                                                                                                                                                                                                                                                                                                                                                                                                                                                                                                                                                                                                                                                                               |
| Mounting Type: Recessed                                                                                                                                                                                                                                                                                                                                                                                                                                                                                                                                                                                                                                                                                                                                                                                                                                                                                                                                                                                                                                                                                                                                                                                                                                                                                                                                                                                                                                                                                                                                                                                                                                                                                                                                                                                                                                                                                                                                                                                                                                                                                               |
| Mounting Location: Ceiling                                                                                                                                                                                                                                                                                                                                                                                                                                                                                                                                                                                                                                                                                                                                                                                                                                                                                                                                                                                                                                                                                                                                                                                                                                                                                                                                                                                                                                                                                                                                                                                                                                                                                                                                                                                                                                                                                                                                                                                                                                                                                            |
| Subcategory: Profile                                                                                                                                                                                                                                                                                                                                                                                                                                                                                                                                                                                                                                                                                                                                                                                                                                                                                                                                                                                                                                                                                                                                                                                                                                                                                                                                                                                                                                                                                                                                                                                                                                                                                                                                                                                                                                                                                                                                                                                                                                                                                                  |
| PHYSICAL                                                                                                                                                                                                                                                                                                                                                                                                                                                                                                                                                                                                                                                                                                                                                                                                                                                                                                                                                                                                                                                                                                                                                                                                                                                                                                                                                                                                                                                                                                                                                                                                                                                                                                                                                                                                                                                                                                                                                                                                                                                                                                              |
| Shape: Rectangle                                                                                                                                                                                                                                                                                                                                                                                                                                                                                                                                                                                                                                                                                                                                                                                                                                                                                                                                                                                                                                                                                                                                                                                                                                                                                                                                                                                                                                                                                                                                                                                                                                                                                                                                                                                                                                                                                                                                                                                                                                                                                                      |
| Length (mm): 1740                                                                                                                                                                                                                                                                                                                                                                                                                                                                                                                                                                                                                                                                                                                                                                                                                                                                                                                                                                                                                                                                                                                                                                                                                                                                                                                                                                                                                                                                                                                                                                                                                                                                                                                                                                                                                                                                                                                                                                                                                                                                                                     |
| Length (in): $68\frac{1}{2}$                                                                                                                                                                                                                                                                                                                                                                                                                                                                                                                                                                                                                                                                                                                                                                                                                                                                                                                                                                                                                                                                                                                                                                                                                                                                                                                                                                                                                                                                                                                                                                                                                                                                                                                                                                                                                                                                                                                                                                                                                                                                                          |
| Width (mm): 118                                                                                                                                                                                                                                                                                                                                                                                                                                                                                                                                                                                                                                                                                                                                                                                                                                                                                                                                                                                                                                                                                                                                                                                                                                                                                                                                                                                                                                                                                                                                                                                                                                                                                                                                                                                                                                                                                                                                                                                                                                                                                                       |
| Width (in): 4 <sup>5</sup> / <sub>8</sub>                                                                                                                                                                                                                                                                                                                                                                                                                                                                                                                                                                                                                                                                                                                                                                                                                                                                                                                                                                                                                                                                                                                                                                                                                                                                                                                                                                                                                                                                                                                                                                                                                                                                                                                                                                                                                                                                                                                                                                                                                                                                             |
| Height (mm): 90                                                                                                                                                                                                                                                                                                                                                                                                                                                                                                                                                                                                                                                                                                                                                                                                                                                                                                                                                                                                                                                                                                                                                                                                                                                                                                                                                                                                                                                                                                                                                                                                                                                                                                                                                                                                                                                                                                                                                                                                                                                                                                       |
| Height (in): 3 <sup>9</sup> / <sub>16</sub>                                                                                                                                                                                                                                                                                                                                                                                                                                                                                                                                                                                                                                                                                                                                                                                                                                                                                                                                                                                                                                                                                                                                                                                                                                                                                                                                                                                                                                                                                                                                                                                                                                                                                                                                                                                                                                                                                                                                                                                                                                                                           |
| Ceiling Thickness (mm): 10 / 12.5 / 15 / 25 / 30                                                                                                                                                                                                                                                                                                                                                                                                                                                                                                                                                                                                                                                                                                                                                                                                                                                                                                                                                                                                                                                                                                                                                                                                                                                                                                                                                                                                                                                                                                                                                                                                                                                                                                                                                                                                                                                                                                                                                                                                                                                                      |
| Ceiling Thickness (in): 3/8 or 1/2 or 9/16 or 1 or 1 3/16                                                                                                                                                                                                                                                                                                                                                                                                                                                                                                                                                                                                                                                                                                                                                                                                                                                                                                                                                                                                                                                                                                                                                                                                                                                                                                                                                                                                                                                                                                                                                                                                                                                                                                                                                                                                                                                                                                                                                                                                                                                             |
| Min. Recessing Depth (mm): 145                                                                                                                                                                                                                                                                                                                                                                                                                                                                                                                                                                                                                                                                                                                                                                                                                                                                                                                                                                                                                                                                                                                                                                                                                                                                                                                                                                                                                                                                                                                                                                                                                                                                                                                                                                                                                                                                                                                                                                                                                                                                                        |
| Min. Recessing Depth (in): 5 11/16                                                                                                                                                                                                                                                                                                                                                                                                                                                                                                                                                                                                                                                                                                                                                                                                                                                                                                                                                                                                                                                                                                                                                                                                                                                                                                                                                                                                                                                                                                                                                                                                                                                                                                                                                                                                                                                                                                                                                                                                                                                                                    |
| Light Distribution: Direct                                                                                                                                                                                                                                                                                                                                                                                                                                                                                                                                                                                                                                                                                                                                                                                                                                                                                                                                                                                                                                                                                                                                                                                                                                                                                                                                                                                                                                                                                                                                                                                                                                                                                                                                                                                                                                                                                                                                                                                                                                                                                            |
| Weight (kg): 8.078                                                                                                                                                                                                                                                                                                                                                                                                                                                                                                                                                                                                                                                                                                                                                                                                                                                                                                                                                                                                                                                                                                                                                                                                                                                                                                                                                                                                                                                                                                                                                                                                                                                                                                                                                                                                                                                                                                                                                                                                                                                                                                    |
| Weight (lbs): 17.77                                                                                                                                                                                                                                                                                                                                                                                                                                                                                                                                                                                                                                                                                                                                                                                                                                                                                                                                                                                                                                                                                                                                                                                                                                                                                                                                                                                                                                                                                                                                                                                                                                                                                                                                                                                                                                                                                                                                                                                                                                                                                                   |
| Diffuser: PMMA - Opal or Micro-Prism                                                                                                                                                                                                                                                                                                                                                                                                                                                                                                                                                                                                                                                                                                                                                                                                                                                                                                                                                                                                                                                                                                                                                                                                                                                                                                                                                                                                                                                                                                                                                                                                                                                                                                                                                                                                                                                                                                                                                                                                                                                                                  |
| eq:fixed-fixed-fixed-fixed-fixed-fixed-fixed-fixed-fixed-fixed-fixed-fixed-fixed-fixed-fixed-fixed-fixed-fixed-fixed-fixed-fixed-fixed-fixed-fixed-fixed-fixed-fixed-fixed-fixed-fixed-fixed-fixed-fixed-fixed-fixed-fixed-fixed-fixed-fixed-fixed-fixed-fixed-fixed-fixed-fixed-fixed-fixed-fixed-fixed-fixed-fixed-fixed-fixed-fixed-fixed-fixed-fixed-fixed-fixed-fixed-fixed-fixed-fixed-fixed-fixed-fixed-fixed-fixed-fixed-fixed-fixed-fixed-fixed-fixed-fixed-fixed-fixed-fixed-fixed-fixed-fixed-fixed-fixed-fixed-fixed-fixed-fixed-fixed-fixed-fixed-fixed-fixed-fixed-fixed-fixed-fixed-fixed-fixed-fixed-fixed-fixed-fixed-fixed-fixed-fixed-fixed-fixed-fixed-fixed-fixed-fixed-fixed-fixed-fixed-fixed-fixed-fixed-fixed-fixed-fixed-fixed-fixed-fixed-fixed-fixed-fixed-fixed-fixed-fixed-fixed-fixed-fixed-fixed-fixed-fixed-fixed-fixed-fixed-fixed-fixed-fixed-fixed-fixed-fixed-fixed-fixed-fixed-fixed-fixed-fixed-fixed-fixed-fixed-fixed-fixed-fixed-fixed-fixed-fixed-fixed-fixed-fixed-fixed-fixed-fixed-fixed-fixed-fixed-fixed-fixed-fixed-fixed-fixed-fixed-fixed-fixed-fixed-fixed-fixed-fixed-fixed-fixed-fixed-fixed-fixed-fixed-fixed-fixed-fixed-fixed-fixed-fixed-fixed-fixed-fixed-fixed-fixed-fixed-fixed-fixed-fixed-fixed-fixed-fixed-fixed-fixed-fixed-fixed-fixed-fixed-fixed-fixed-fixed-fixed-fixed-fixed-fixed-fixed-fixed-fixed-fixed-fixed-fixed-fixed-fixed-fixed-fixed-fixed-fixed-fixed-fixed-fixed-fixed-fixed-fixed-fixed-fixed-fixed-fixed-fixed-fixed-fixed-fixed-fixed-fixed-fixed-fixed-fixed-fixed-fixed-fixed-fixed-fixed-fixed-fixed-fixed-fixed-fixed-fixed-fixed-fixed-fixed-fixed-fixed-fixed-fixed-fixed-fixed-fixed-fixed-fixed-fixed-fixed-fixed-fixed-fixed-fixed-fixed-fixed-fixed-fixed-fixed-fixed-fixed-fixed-fixed-fixed-fixed-fixed-fixed-fixed-fixed-fixed-fixed-fixed-fixed-fixed-fixed-fixed-fixed-fixed-fixed-fixed-fixed-fixed-fixed-fixed-fixed-fixed-fixed-fixed-fixed-fixed-fixed-fixed-fixed-fixed-fixed-fixed-fixed-fixed-fixed-fixed-fixed-fixed-fixed-fixed-fixed-fixed-fixed-fixed-fixed-fixed-fixed-fixed-fixed-fixed-fixed-fixed- |

Fixture Material: Aluminum

Cut-out Measurements: 1730mm / 68 1/8" x 107mm / 4 3/16"

MEY / GOH / GUM / CHC / COM / ABZ / JAG / OBR / MOS / ROR