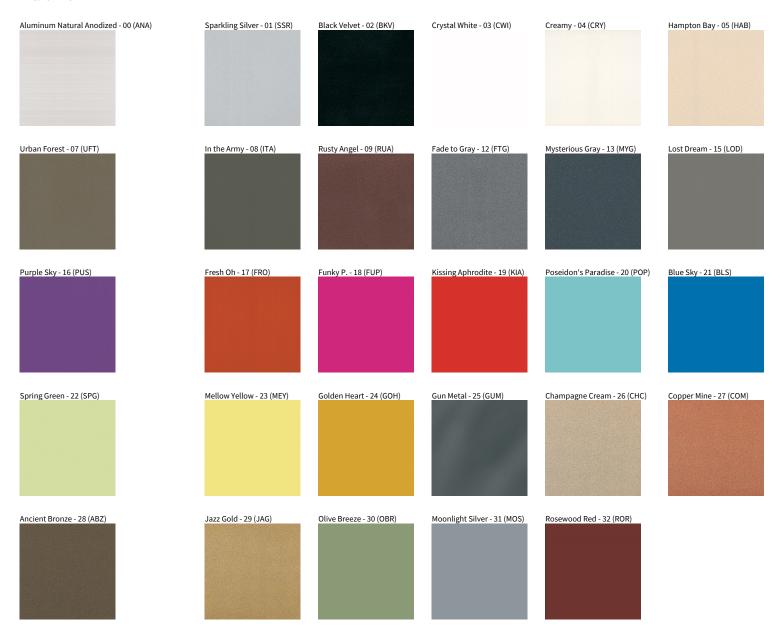

Fixture Material: Aluminum

Cut-out Measurements: 890mm / 35 1/16" x 107mm / 4 3/16"

Fixture Finish: ANA / SSR / BKV / CWI / CRY / HAB /MSR / UFT / ITA / RUA / OGR / FTG / MYG / RWR / LOD / PUS / FRO / FUP / KIA / POP / BLS / SPG / MEY / GOH / GUM / CHC / COM / ABZ / JAG / OBR / MOS / ROR

Min. Recessing Depth (mm): 145 Min. Recessing Depth (in):  $5^{11}/_{16}$ Light Distribution: Direct

Weight (kg): 5.556

Weight (lbs): 12.22 Diffuser: PMMA - Opal or Micro-Prism

Fixture Finish: ANA / SSR / BKV / CWI / CRY / HAB /MSR / UFT / ITA / RUA / OGR / FTG / MYG / RWR / LOD / PUS / FRO / FUP / KIA / POP / BLS / SPG / MEY / GOH / GUM / CHC / COM / ABZ / JAG / OBR / MOS / ROR

MEY / GOH / GUM / CHC / COM / ABZ / JAG / OBR / MOS / ROR Fixture Material: Aluminum

Cut-out Measurements: 1450mm / 57 1/16" x 107mm / 4 3/16"

Fixture Material: Aluminum

Cut-out Measurements: 1730mm / 68 1/8" x 107mm / 4 3/16"

MEY / GOH / GUM / CHC / COM / ABZ / JAG / OBR / MOS / ROR

Fixture Material: Aluminum

Cut-out Measurements: 2010mm / 79 1/8" x 107mm / 4 3/16"

MEY / GOH / GUM / CHC / COM / ABZ / JAG / OBR / MOS / ROR

#### **Fixture Finish**

**Digital:** Not all screens are calibrated the same, and therefore, colors will appear differently between screens. **Physical:** When texture is involved, there will be variations in color, character and tone within a product series and between product families.

Gun Metal: No Gun Metal finish is alike. It combines a mixture of transparent and black color particles which ensures a highly individual effect and no luminaire being identical. Champagne Cream, Copper Mine, Ancient Bronze + Jazz Gold: These finishes have slight fading from specific powder coating production. Each luminaire will slightly vary.