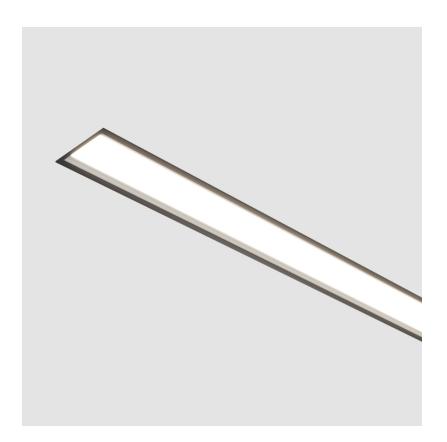

## **IDAHO 100 RECESSED**

| A35680-     |         | -           | -         | -        |   |
|-------------|---------|-------------|-----------|----------|---|
| base number | LED     | Color       | Finishes  | Diffuser | _ |
|             | Dimming | Temperature | (Diamond) | Ontions  |   |

| Division: Architectural                                   |
|-----------------------------------------------------------|
| Mounting Type: Recessed                                   |
| Mounting Location: Ceiling                                |
| Subcategory: Profile                                      |
| PHYSICAL                                                  |
| Shape: Rectangle                                          |
| Length (mm): 900                                          |
| Length (in): $35\frac{7}{16}$                             |
| Width (mm): 118                                           |
| Width (in): 4 <sup>5</sup> / <sub>8</sub>                 |
| Height (mm): 90                                           |
| Height (in): 3 <sup>9</sup> / <sub>16</sub>               |
| Ceiling Thickness (mm): 10 / 12.5 / 15 / 25 / 30          |
| Ceiling Thickness (in): 3/8 or 1/2 or 9/16 or 1 or 1 3/16 |
| Min. Recessing Depth (mm): 145                            |
| Min. Recessing Depth (in): 5 11/16                        |
| Light Distribution: Direct                                |
| Weight (kg): 4.362                                        |
| Weight (lbs): 9.6                                         |
| Diffuser: PMMA - Opal or Micro-Prism                      |